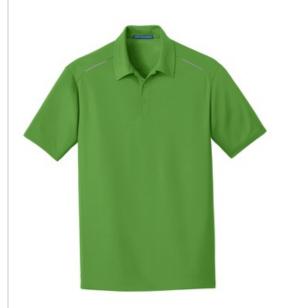

# Port Authority® Pinpoint Mesh Polo. K580

Fashioned from sleek closed-hole pinpoint mesh, this moisture-wicking, snag-resistant performance polo has eye-catching reflective details and minimal stitching for a clean look.

- 4.3-ounce, 100% polyester
- Self-fabric collar
- 3-button placket with dyed-to-match buttons
- Reflective piecing at shoulders and center back
- Side vents

Due to the nature of 100% polyester performance fabrics, special care must be taken throughout the printing process.